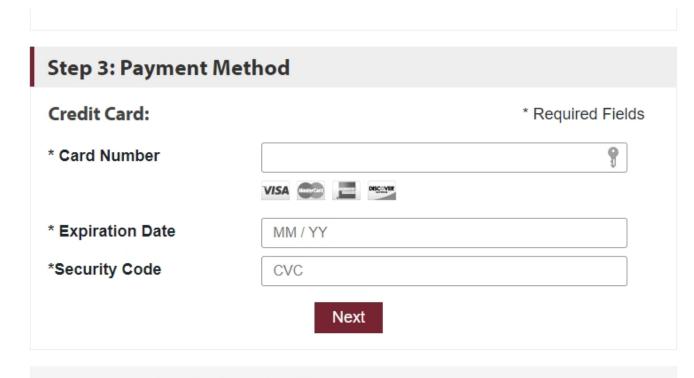

No ⊘

- 1) Enter shipping information
- 2) Click 'Next'

- 1) Enter payment information
- 2) Click 'Next'
- 3) Review and Place Order

Step 4: Review / Place Order

- If you don't want to take the Assessment, select
  - Either "Digital Resources' or 'Printed Materials'
  - Then select 'View Your Path Options'
- 2) New click 'View Path Options'
- 3) The maroon 'Continue' button is now active
- 4) Click it