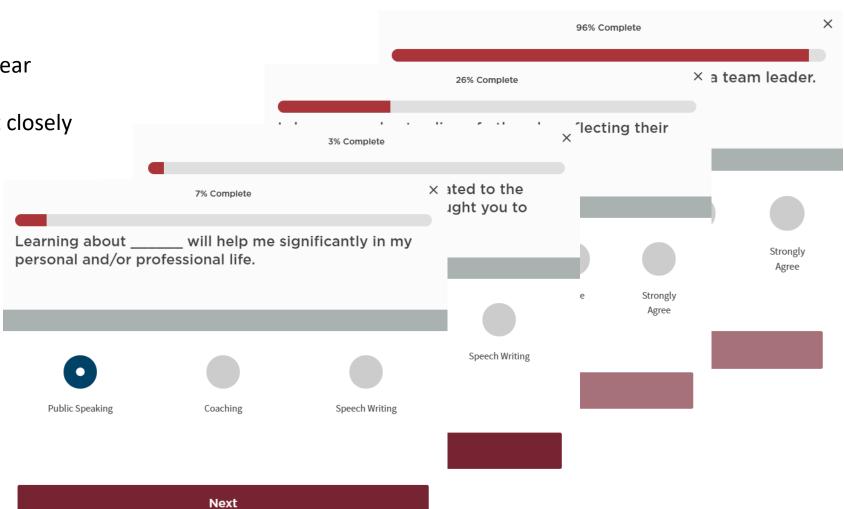

# **Pathways Assessment**

X

Answer the following questions to identify the path that best meets your personal and professional development goals. Your answers will remain confidential.

English

■Your answers will remain completely confidential.

Start

Skip Assessment

- 1) Select three areas of interest
- Click 'Next'

A series of options will appear

Click in the circle that most closely fits your feelings

About Pathways Education Membership Leadership Central Resources Magazine Events Shop