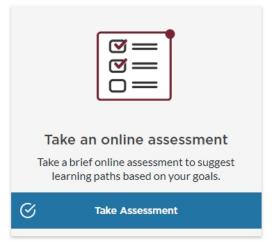

#### How would you like to select your learning path?

- If you chose the 'Take Assessment' option, this screen will appear.
- 2) Click 'Start'