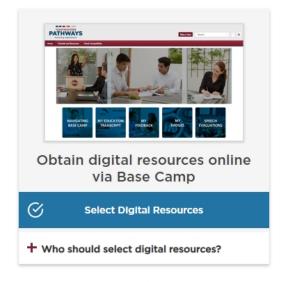

#### How would you like to access your materials?

+ Compare digital vs. print details

Continue

- Once you select how you will access your material, the 'Select Digital Resources' or Select Printed Materials' bar will turn blue.
- To select your learning path: 'Click 'View Path Options' or 'Take Assessment.' Option's bar will turn blue.
- 3) The maroon 'Continue' button will not appear if you have not selected an option from the top and bottom selections