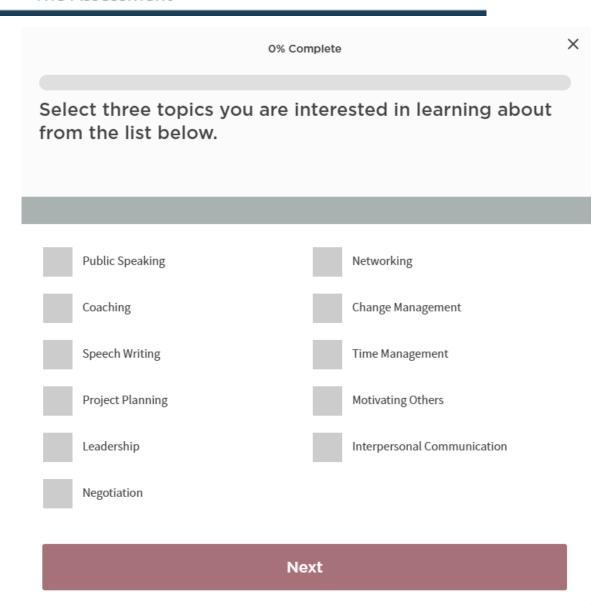

# **Pathways Assessment**

X

Answer the following questions to identify the path that best meets your personal and professional development goals. Your answers will remain confidential.

English

■Your answers will remain completely confidential.

Start

Skip Assessment

- 1) Select three areas of interest
- Click 'Next'

A series of options will appear

Click in the circle that most closely fits your feelings

About Pathways Education Membership Leadership Central Resources Magazine Events Shop