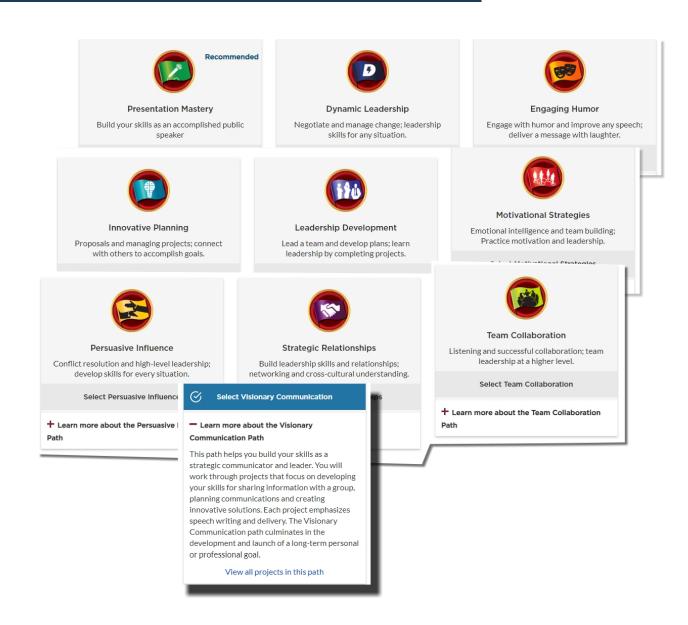

#### I CHOOSE A PATH: COMPARE AND MAKE YOUR SELECTION

- Once you have indicated all you choices, three path options will appear.
- Click 'Select PATH NAME'

- 1) If this is the path you want to pursue
- Click 'Continue'

#### How would you like to select your learning path?

Continue

- Since you did not take the Assessment, you now may choose from any of the paths.
- 2) Click 'Select Path Name' and a short description of that path will appear.

- Once you select a path, click the maroon 'Continue' button
- Now click 'Continue' to confirm the path you have selected.