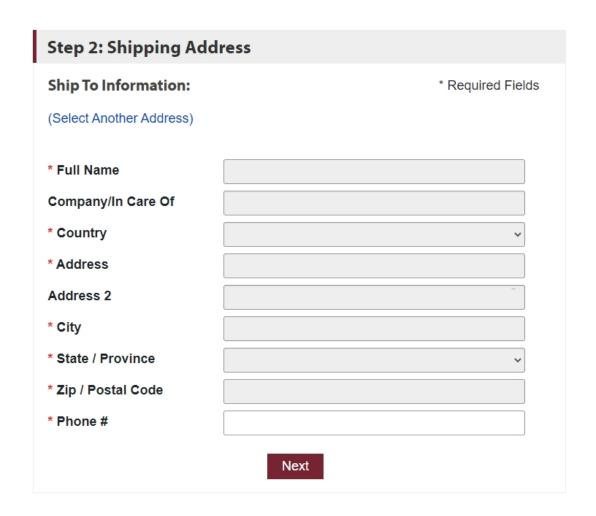

No ⊘

- 1) Enter shipping information
- 2) Click 'Next'

- 1) Enter payment information
- 2) Click 'Next'
- 3) Review and Place Order

Step 4: Review / Place Order

- If you don't want to take the Assessment, select
  - Either "Digital Resources' or 'Printed Materials'
  - Then select 'View Your Path Options'
- 2) New click 'View Path Options'
- 3) The maroon 'Continue' button is now active
- 4) Click it