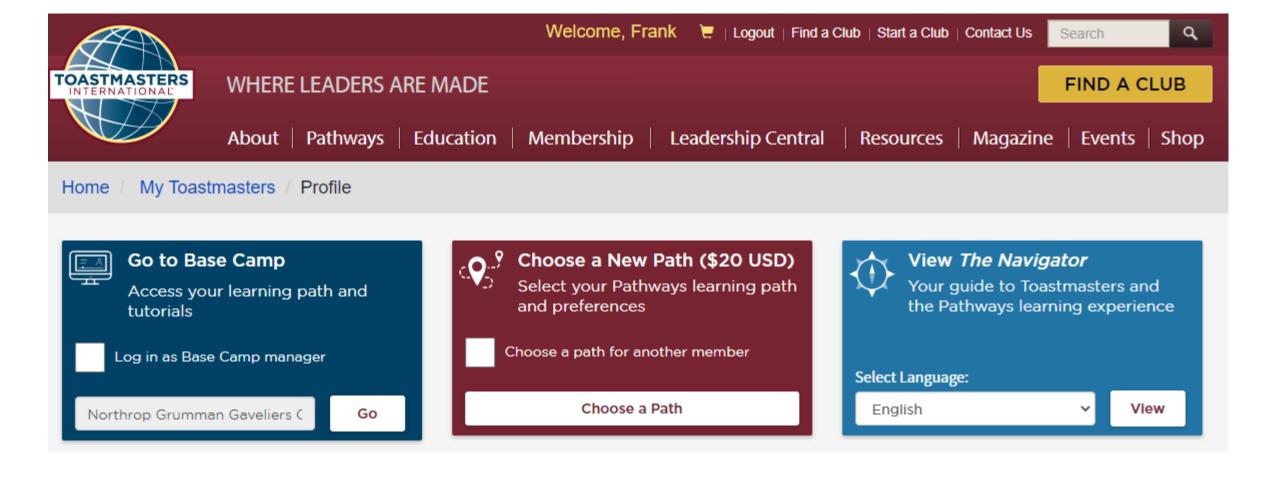

1). Login into Toastmasters and click where it says 'Welcome, Your Name.' 2). Click on 'Choose a Path' in the center maroon tile.

- 1) Choose your path language
- Select how you want to access your material: Online or in printed form
- 3) Click 'Continue

#### I CHOOSE A PATH: SELECT YOUR PREFERENCES