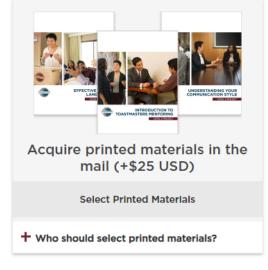

#### How would you like to access your materials?

+ Compare digital vs. print details

Continue

- Once you select how you will access your material, the 'Select Digital Resources' or Select Printed Materials' bar will turn blue.
- To select your learning path: 'Click 'View Path Options' or 'Take Assessment.' Option's bar will turn blue.
- 3) The maroon 'Continue' button will not appear if you have not selected an option from the top and bottom selections

+ Compare digital vs. print details