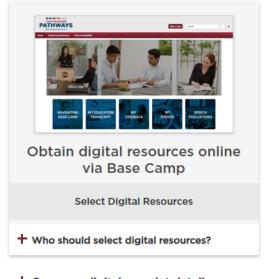

#### How would you like to access your materials?

+ Compare digital vs. print details

Continue

- Once you select how you will access your material, the 'Select Digital Resources' or Select Printed Materials' bar will turn blue.
- To select your learning path: 'Click 'View Path Options' or 'Take Assessment.' Option's bar will turn blue.
- 3) The maroon 'Continue' button will not appear if you have not selected an option from the top and bottom selections

+ Compare digital vs. print details