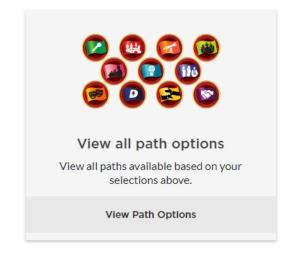

No ⊘

- 1) Enter shipping information
- 2) Click 'Next'

- 1) Enter payment information
- 2) Click 'Next'
- 3) Review and Place Order

Step 4: Review / Place Order

- If you don't want to take the Assessment, select
  - Either "Digital Resources' or 'Printed Materials'
  - Then select 'View Your Path Options'
- 2) New click 'View Path Options'
- 3) The maroon 'Continue' button is now active
- 4) Click it